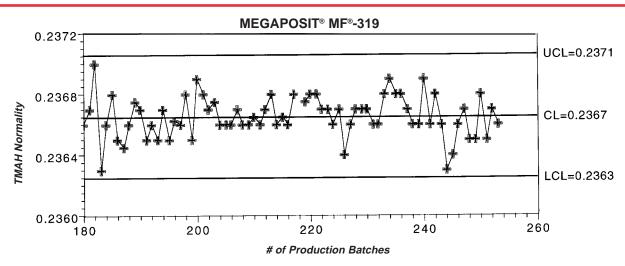

# SHIPLEY MEGAPOSIT® MF®-300 SERIES DEVELOPERS

## Introduction

MF-300 Series Developers are surfactant containing developers designed to provide high throughput and wide processing latitude for g-Line applications in a variety of processes.

### Features

- Designed for g-Line applications
- Ideal for spray and spray/puddle develop processes
- High throughput
- Wide process latitude
- No scumming

#### Lot-to-lot Consistency

- Tightly controlled product specifications
- Total systems functional testing
- Statistical process control

#### g-Line Application



150 mJ/cm<sup>2</sup> S1813<sup>®</sup>/MF<sup>®</sup>-319

#### **Normality Control Chart**