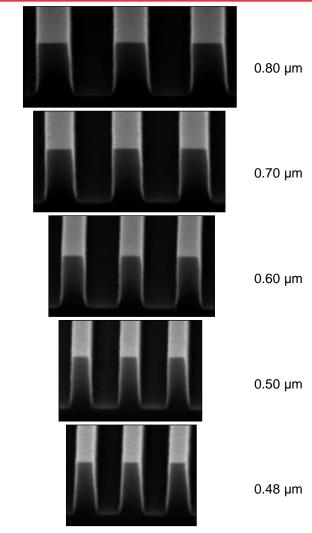

#### g-Line Application

150 mJ/cm<sup>2</sup> S1813<sup>®</sup>/MF<sup>®</sup>-319